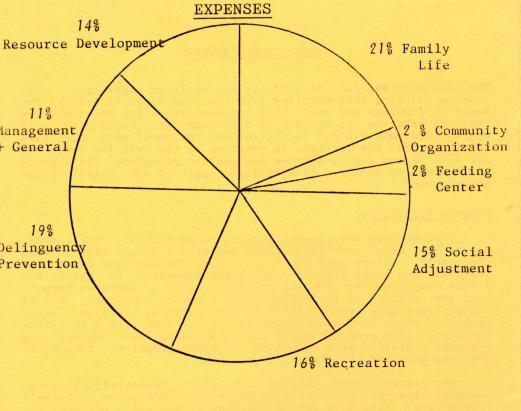

ents. Corbett House was visited by a national commission to study the deinstitutionalization of status offenders and rated a very high recommendation from the national study. We feel very proud of our programs and of the staff who feel committed to the quality of their service.

## Facilities:

This year also saw the completion of our swimming pool renovations and the happy faces of the neighborhood children who now can enjoy the water six days a week. The gym received major renovation and repair work including replacing the frozen wall with a movable partition, a new volleyball system, and interior painting. Other improvements made were the painting of the Old Administration Building and the renewal of the Palama-Uka camp lease, hiring of a caretaker and repairs to the halau and cabins.