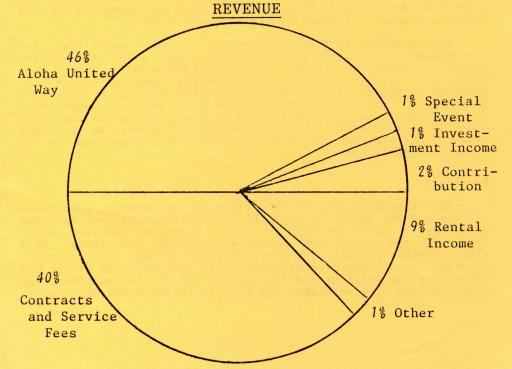

ts. Corbett House was visited by a national commission to study the deinstitutionalization of status offenders and rated a very high recommendation from the national study. We feel very proud of our programs and of the staff who feel committed to the quality of their service.

## Facilities:

This year also saw the completion of our swimming pool renovations and the happy faces of the neighborhood children who now can enjoy the water six days a week. The gym received major renovation and repair work including replacing the frozen wall with a movable partition, a new volleyball system, and interior painting. Other improvements made were the painting of the Old Administration Building and the renewal of the Palama-Uka camp lease, hiring of a caretaker and repairs to the halau and cabins.